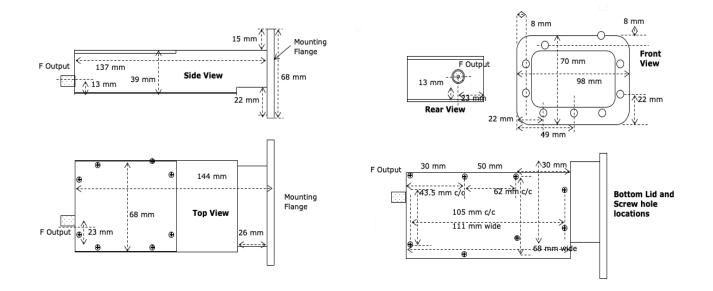

# POWER Current Draw 250 mA max Input Voltage Range +12 to + 24 VDC

| MECHANICAL       |         |
|------------------|---------|
| Weight (grams)   | 500     |
| Length (mm)      | 144     |
| Width (mm)       | 68      |
| Depth (mm)       | 39      |
| Input Connector  | WR-229G |
| Output Connector | F, N    |